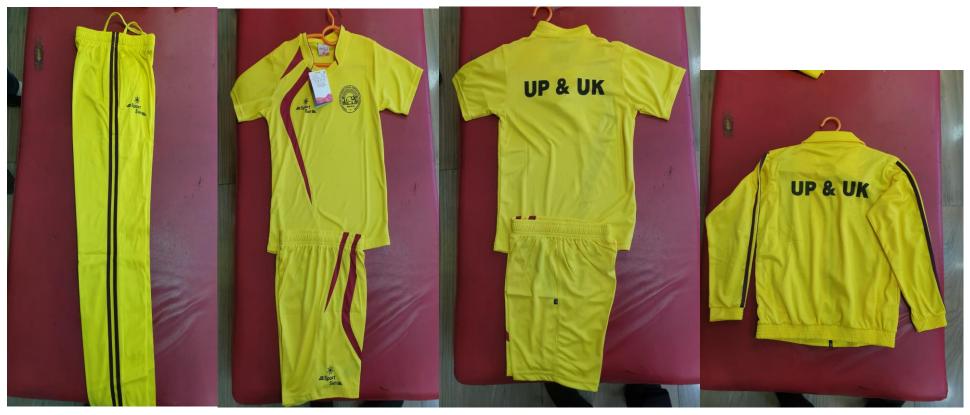

## **IMPORTANT POINTS**

- **1.** Contact your Team Manager/Coach for more details.
- 2. This list will be amended/corrected/updated as and when required. Please check the list regularly. In case there are any errors, please inform us immediately by email, through your ZONE COORDINATOR.
- **3.** In case any SELECTED PLAYER is unable to participate at National Level Games , he/she should immediately inform us through the School Principal by email from OFFICIAL EMAIL ID OF THE SCHOOL
- 4. Stand by players should not make travel plans till they are confirmed by Zone Coordinator/ Coach/ Manager in writing.
- 5. Team Information & Eligibility Forms will be sent by us (Regional Sports Committee). Players/Schools need not send them.
- 6. The Team Manager shall be responsible for getting signatures of Coordinator on duly filled Entry form (Online or Offline, as applicable) and forwarding it to the host school before due date.
- 7. The Team Manager shall send the Travel Plans of the Team to the Host of National Events.
- 8. Team Manager to carry the ELIGIBILITY FORMS of all the players OR make sure who will carry these ELIGIBILTY FORMS to the venue of NATIONAL GAMES.
- 9. NO REGISTRATION FEE TO BE PAID FOR NATIONAL GAMES. Travel & Personal expenses to be paid by school/student.
- 10. Team Manager shall decide and arrange Sports Kit/ Dress (Design & Colour etc.) for players on payment.
- 11. The Regional Colour for Track Suits/Prescribed Uniform for UP & UK Region is YELLOW WITH MAROON STRIPES. For Reference sample design given below

### **UNDER 19 GIRLS**

| WEIGHT  | MEDAL | NAME           | ZONE      |
|---------|-------|----------------|-----------|
| 45KG    | GOLD  | TEJASVI VAISH  | LKW-B     |
| 45-48KG | GOLD  | ANANYA SINGH   | LKW-B     |
| 48-51KG | GOLD  | HARASHIT KUMAR | PRG       |
| 51-54KG | GOLD  | ANANYA SINGH   | MEERUT    |
| 54-57KG | GOLD  | ADRIKA GUPTA   | LKW-B     |
| 57-60KG | GOLD  | TANYA SINGH    | KNP SOUTH |
| 60-69KG | GOLD  | TANYA          | LKW-B     |
| 75-81KG | GOLD  | MEDHARYA       | LKW-B     |
| 81KG    | GOLD  | PURI SAXENA    | LKW-B     |