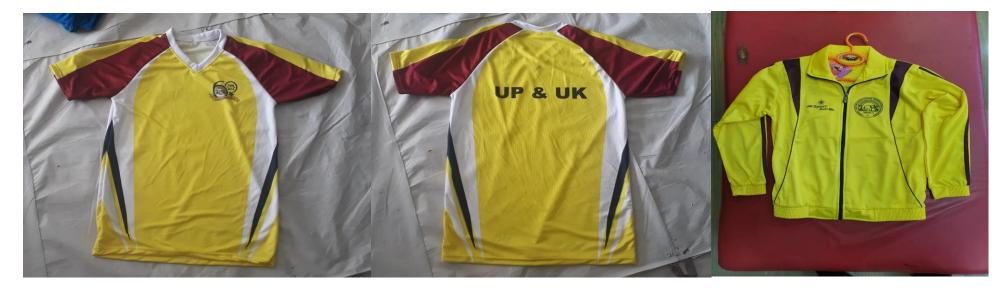

## **IMPORTANT POINTS**

- **1.** Contact your Team Manager/Coach for more details.
- 2. This list will be amended/corrected/updated as and when required. Please check the list regularly. In case there are any errors, please inform us immediately by email, through your ZONE COORDINATOR.
- **3.** In case any SELECTED PLAYER is unable to participate at National Level Games , he/she should immediately inform us through the School Principal by email from OFFICIAL EMAIL ID OF THE SCHOOL
- 4. Stand by players should not make travel plans till they are confirmed by Zone Coordinator/ Coach/ Manager in writing.
- 5. Team Information & Eligibility Forms will be sent by us (Regional Sports Committee). Players/Schools need not send them.
- 6. The Team Manager shall be responsible for getting signatures of Coordinator on duly filled Entry form (Online or Offline, as applicable) and forwarding it to the host school before due date.
- 7. The Team Manager shall send the Travel Plans of the Team to the Host of National Events.
- 8. Team Manager to carry the ELIGIBILITY FORMS of all the players OR make sure who will carry these ELIGIBILTY FORMS to the venue of NATIONAL GAMES.
- 9. NO REGISTRATION FEE TO BE PAID FOR NATIONAL GAMES. Travel & Personal expenses to be paid by school/student.
- 10. Team Manager shall decide and arrange Sports Kit/ Dress (Design & Colour etc.) for players on payment.
- 11. The Regional Colour for Track Suits/Prescribed Uniform for UP & UK Region is YELLOW WITH MAROON STRIPES. For Reference sample design given below

### **UNDER 19 GIRLS**

| WEIGHT  | MEDAL | NAME           | ZONE      |
|---------|-------|----------------|-----------|
| 45KG    | GOLD  | TEJASVI VAISH  | LKW-B     |
| 45-48KG | GOLD  | ANANYA SINGH   | LKW-B     |
| 48-51KG | GOLD  | HARASHIT KUMAR | PRG       |
| 51-54KG | GOLD  | ANANYA SINGH   | MEERUT    |
| 54-57KG | GOLD  | ADRIKA GUPTA   | LKW-B     |
| 57-60KG | GOLD  | TANYA SINGH    | KNP SOUTH |
| 60-69KG | GOLD  | TANYA          | LKW-B     |
| 75-81KG | GOLD  | MEDHARYA       | LKW-B     |
| 81KG    | GOLD  | PURI SAXENA    | LKW-B     |